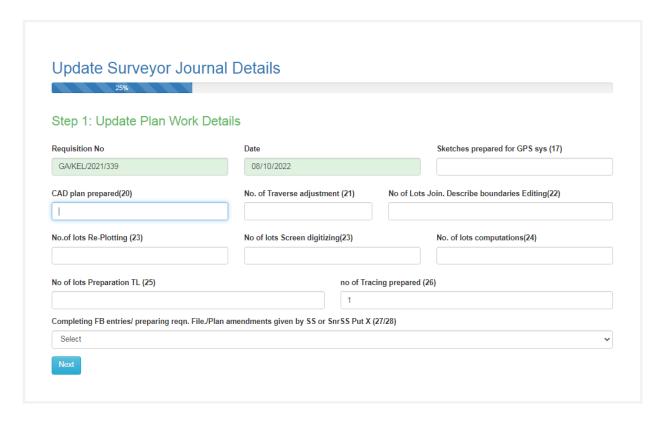

#### **Add Journal**

Surveyor → Surveyor's e-Journal → Add Journal

|                                             |            |                     | View Journal |
|---------------------------------------------|------------|---------------------|--------------|
| Select Date<br>Investigation                | mm/dd/yyyy |                     |              |
| Investigating Reqn in Office (3)            | 01 00.5    | Select Requisitions |              |
| Investigating & Locating Reqn. In Field (4) | 01 00.5    | Select Requisitions |              |
| Field Work                                  |            |                     |              |
| Re-opening Boundary/Setting Out (5)         | 01 00.5    | Select Requisitions |              |
| Surveying or Leveling (6)                   | 01 00.5    | Select Requisitions |              |
| Plan Work                                   |            |                     |              |
| Plan Work (7)                               | 01 00.5    | Select Requisitions |              |
| Ins. by Snr.Offi/Other Duties               |            |                     |              |
| Inspection by Senior Officers (8)           | 01 00.5    | Select Requisitions |              |
| Other Duties (9)                            | 01 00.5    | Select Requisitions |              |
| Holiday                                     |            |                     |              |
| Holiday(10)                                 | 01 00.5    |                     |              |
| Leave                                       |            |                     |              |
| Leave(11)                                   | 01 00.5    |                     |              |
| Duty Leave(12)                              | 01 00.5    |                     |              |

Fill the date and purpose of the day spent by Surveyor using above interface.

**Delete** - Delete record using Delete button.

Step 1 form will display only Reopening Boundary, Surveying or Leveling, Plan Work, Inspection by Senior Officers sections.