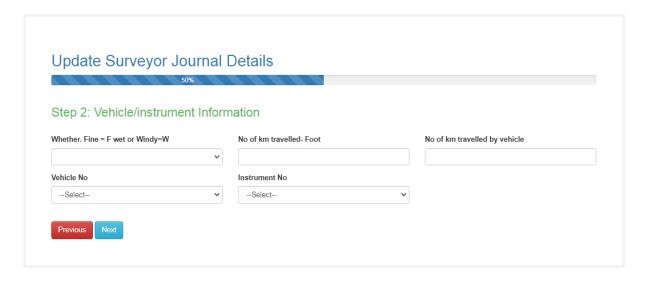

#### Continue , Edit & Delete

**Continue** - Add further details (surveyor details, Vehicle/instrument Information, Duties of SFA, Job done SFA) using continue. button.

**Edit** - Edit any details (surveyor details, Vehicle/instrument Information, Duties of SFA, Job done SFA) using button.

**Delete** - Delete record using Delete button.

Step 1 form will display only Reopening Boundary, Surveying or Leveling, Plan Work, Inspection by Senior Officers sections.