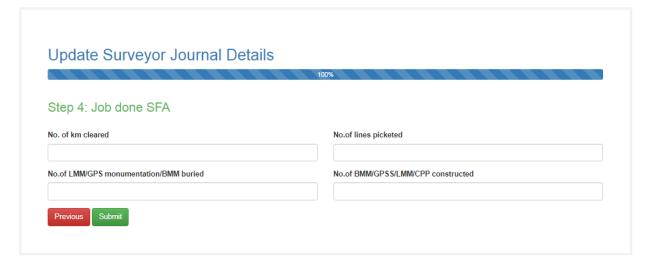

#### Continue , Edit & Delete

**Continue** - Add further details (surveyor details, Vehicle/instrument Information, Duties of SFA, Job done SFA) using continue. button.

**Edit** - Edit any details (surveyor details, Vehicle/instrument Information, Duties of SFA, Job done SFA) using button.

**Delete** - Delete record using Delete button.

Step 1 form will display only Reopening Boundary, Surveying or Leveling, Plan Work, Inspection by Senior Officers sections.