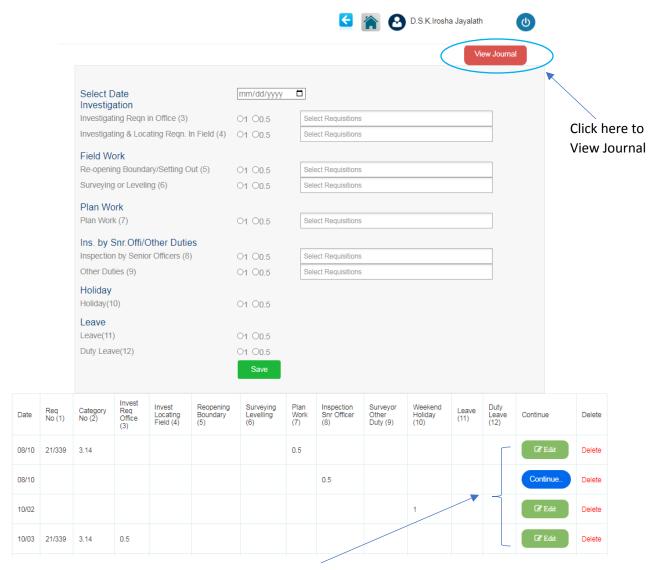

#### **Add Journal**

Surveyor → Surveyor's e-Journal → Add Journal

|                                             |            |                     | View Journal |
|---------------------------------------------|------------|---------------------|--------------|
| Select Date<br>Investigation                | mm/dd/yyyy |                     |              |
| Investigating Reqn in Office (3)            | 01 00.5    | Select Requisitions |              |
| Investigating & Locating Reqn. In Field (4) | 01 00.5    | Select Requisitions |              |
| Field Work                                  |            |                     |              |
| Re-opening Boundary/Setting Out (5)         | 01 00.5    | Select Requisitions |              |
| Surveying or Leveling (6)                   | 01 00.5    | Select Requisitions |              |
| Plan Work                                   |            |                     |              |
| Plan Work (7)                               | 01 00.5    | Select Requisitions |              |
| Ins. by Snr.Offi/Other Duties               |            |                     |              |
| Inspection by Senior Officers (8)           | 01 00.5    | Select Requisitions |              |
| Other Duties (9)                            | 01 00.5    | Select Requisitions |              |
| Holiday                                     |            |                     |              |
| Holiday(10)                                 | 01 00.5    |                     |              |
| Leave                                       |            |                     |              |
| Leave(11)                                   | 01 00.5    |                     |              |
| Duty Leave(12)                              | 01 00.5    |                     |              |

Fill the date and purpose of the day spent by Surveyor using above interface.