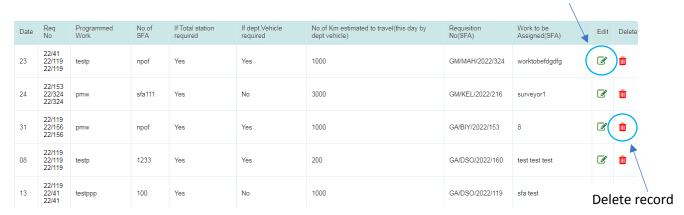

#### Edit here programme for week

#### Edit & Delete

**Edit** - User can edit details and click "Update Button" to change next week work plan.

**Delete** - User can Delete record using click delete icon.