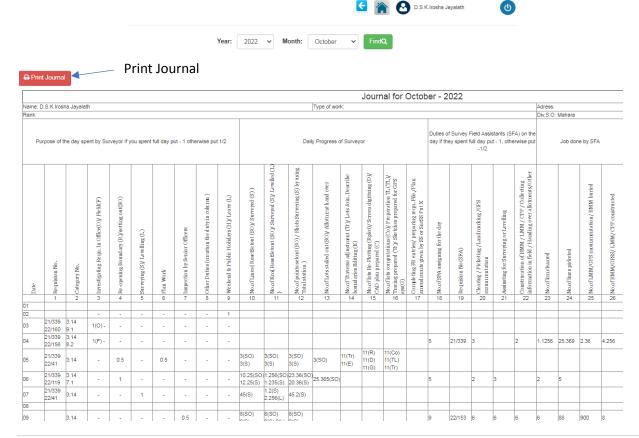

|                                                                                  |                                                                                                                   |                                                                                            |                                  |                    |                                                         |                                       |                                                                                                    |                    |                      |



Click here to view previous journal

#### view previous journal

# Previous Surveyor's Journals



Select Year and Moth for view previous reports



#### Edit "Surveyor" Field in Surveyor's Journal

|               |                    |                                     |                                       | Collecting<br>otments/Other                                                                        |                    |                   | mounmentation/BMM buried | ed               |                       |                      |                       |            |                | How to fill coloumn 33 Write initials of SFA against these serial numbers Edit SFA |                       |                     |  |  |  |  |
|---------------|--------------------|-------------------------------------|---------------------------------------|-----------------------------------------------------------------------------------