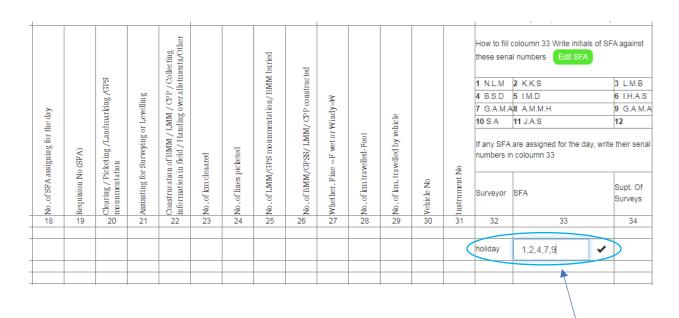

#### Edit "Initials of SFA" Fields in Surveyor's Journal

Click here to edit Initials of SFA

User can add or edit Initials of Name of SFA and click "Update Button" save data.