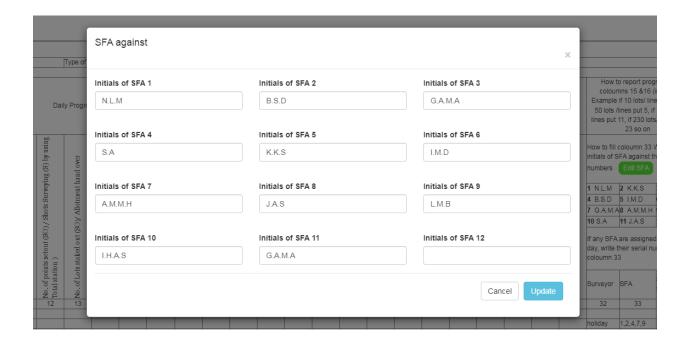

#### Edit "Initials of SFA" Fields in Surveyor's Journal

Click here to edit Initials of SFA

User can add or edit Initials of Name of SFA and click "Update Button" save data.