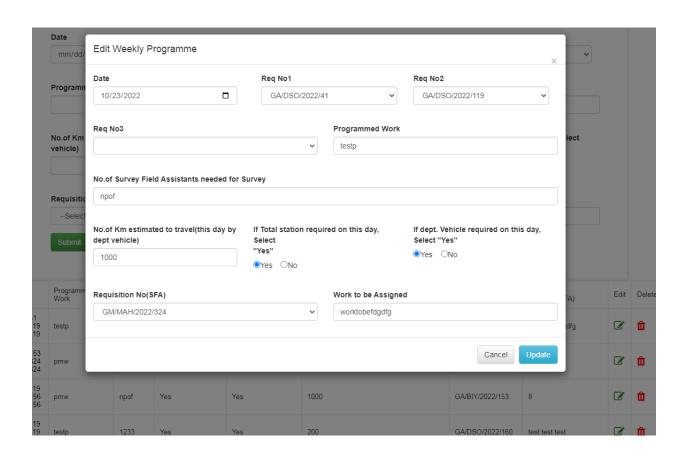

#### Edit & Delete

**Edit** - User can edit details and click "Update Button" to change next week work plan.

**Delete** - User can Delete record using click delete icon.