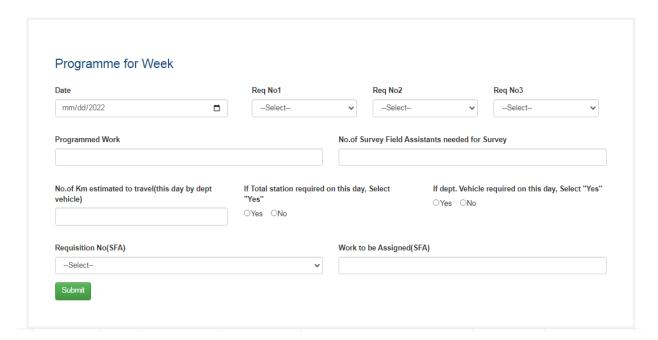

## **Programme for the Following Week**

Surveyor → Surveyor's e-Journal → Programme for the Following Week

Fill the next week work plan using above interface.

#### Edit here programme for week