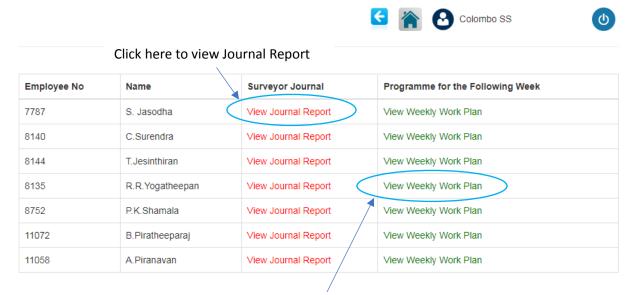

## Surveyor Journal – Snr SS View

District Survey Office → Surveyor Journal

Select Division and find surveyors

#### Click here to view Journal Report

| Employee No | Name            | Surveyor Journal    | Programme for the Following Week |
|-------------|-----------------|---------------------|----------------------------------|
| 7787        | S. Jasodha      | View Journal Report | View Weekly Work Plan            |
| 8140        | C.Surendra      | View Journal Report | View Weekly Work Plan            |
| 8144        | T.Jesinthiran   | View Journal Report | View Weekly Work Plan            |
| 8135        | R.R.Yogatheepan | View Journal Report | View Weekly Work Plan            |
| 8752        | P.K.Shamala     | View Journal Report | View Weekly Work Plan            |
| 11072       | B.Piratheeparaj | View Journal Report | View Weekly Work Plan            |
| 11058       | A.Piranavan     | View Journal Report | View Weekly Work Plan            |

Click here to view Weekly Work Plan