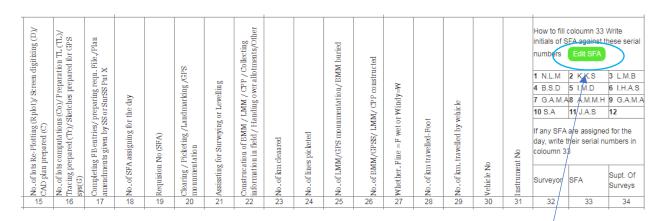

|                       |                     |  |  |  |  |
|               |                    |                                     |                                       |                                                                                                    |                    |                   |                          |                  |                       |                      |                       |            |                |                                                                                    |                       |                     |  |  |  |  |

Double click to edit Surveyor field

#### Edit "SFA" Field in Surveyor's Journal



Double click to edit SFA field

#### Edit "Initials of SFA" Fields in Surveyor's Journal



Click here to edit Initials of SFA



User can add or edit Initials of Name of SFA and click "Update Button" save data.

## **Weekly Programme Report**

Surveyor → Surveyor's e-Journal → Weekly Programme Report



## Programme for the Following Week Report



|            |                                                       |                 |      |     |     |      |                    |                               | lick SS's Note to edit |
|------------|-------------------------------------------------------|-----------------|------|-----|-----|------|--------------------|-------------------------------|------------------------|
|            |                                                       | veyor           |      |     |     |      | ments of Resources | Proposed duty to