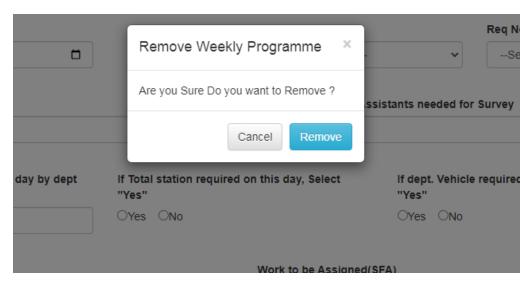

#### Edit & Delete

**Edit** - User can edit details and click "Update Button" to change next week work plan.

**Delete** - User can Delete record using click delete icon.