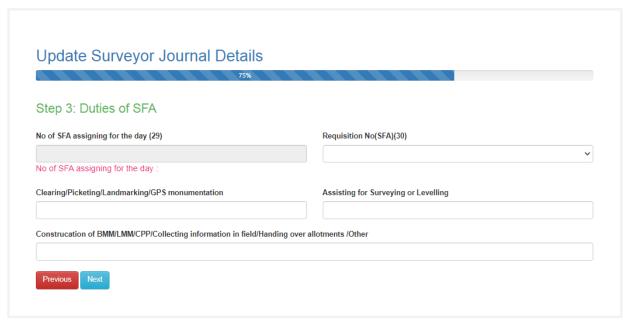

#### Continue , Edit & Delete

**Continue** - Add further details (surveyor details, Vehicle/instrument Information, Duties of SFA, Job done SFA) using continue. button.

**Edit** - Edit any details (surveyor details, Vehicle/instrument Information, Duties of SFA, Job done SFA) using button.

**Delete** - Delete record using Delete button.

Step 1 form will display only Reopening Boundary, Surveying or Leveling, Plan Work, Inspection by Senior Officers sections.